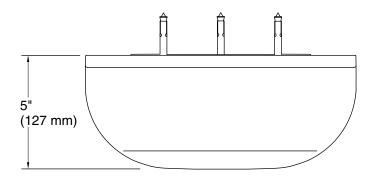

#### Features

- Shaving ledge/footrest for added comfort.
- 5" x 11¾" x 3¼" (127 x 300 x 83 mm) angled half-moon ledge with rim.
- Coordinates with other products in the Statement collection.
- Lightly textured surface prevents foot slipping.

### **Technical Information**

All product dimensions are nominal. Material: Plastic, Zinc, Stainless Steel