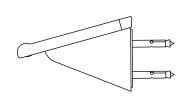

## Statement™ Foot ledge K-26306

#### Features

- Shaving ledge/footrest for added comfort.
- 5" x 11¾" x 3¼" (127 x 300 x 83 mm) angled half-moon ledge with rim.
- Coordinates with other products in the Statement collection.
- Lightly textured surface prevents foot slipping.