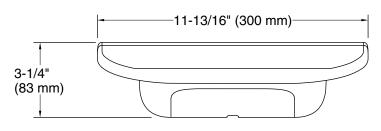

#### Features

- Shaving ledge/footrest for added comfort.
- 5" x 11¾" x 3¼" (127 x 300 x 83 mm) angled half-moon ledge with rim.
- Coordinates with other products in the Statement collection.
- Lightly textured surface prevents foot slipping.

### **Technical Information**

All product dimensions are nominal. Material: Plastic, Zinc, Stainless Steel