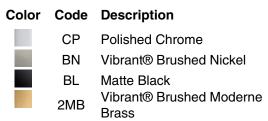

## Statement™ Foot ledge K-26306

#### Features

- Shaving ledge/footrest for added comfort.
- 5" x 11¾" x 3¼" (127 x 300 x 83 mm) angled half-moon ledge with rim.
- Coordinates with other products in the Statement collection.
- Lightly textured surface prevents foot slipping.

#### Material

- Plastic construction.
- Premium metal bracket and trim.

### Installation

- Installation hardware included.
- Wall-mount shower only installation.



## Codes/Standards

None Applicable

# KOHLER<sup>®</sup> Faucet Lifetime Limited Warranty

See website for detailed warranty information.

## **Available Colors/Finishes**

Color tiles intended for reference only.







## Statement™ Foot ledge K-26306







### **Technical Information**

All product dimensions are nominal. Material: Plastic, Zinc, Stainless Steel