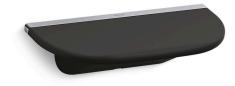

## Statement™ Foot ledge K-26306

#### Features

- Shaving ledge/footrest for added comfort.
- 5" x 11¾" x 3¼" (127 x 300 x 83 mm) angled half-moon ledge with rim.
- Coordinates with other products in the Statement collection.
- Lightly textured surface prevents foot slipping.